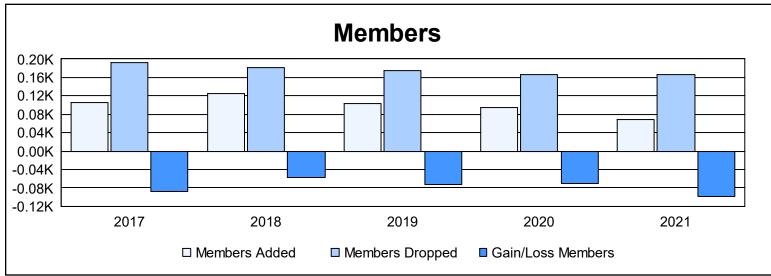

District 105SE As of June 2021 Cumulative

| Year      | New<br>Clubs | Dropped<br>Clubs | Gain/<br>Loss<br>Clubs | New<br>Members | Charter<br>Members | Reinstate<br>Members | Transfer<br>Members | Total<br>Member<br>Added | Total<br>Members<br>Dropped | Gain/<br>Loss<br>Members |
|-----------|--------------|------------------|------------------------|----------------|--------------------|----------------------|---------------------|--------------------------|-----------------------------|--------------------------|
| 2016-2017 | 0            | 1                | -1                     | 84             | 1                  | 5                    | 15                  | 105                      | 192                         | -87                      |
| 2017-2018 | 1            | 1                | 0                      | 92             | 21                 | 1                    | 10                  | 124                      | 182                         | -58                      |
| 2018-2019 | 0            | 1                | -1                     | 89             | 3                  | 4                    | 7                   | 103                      | 176                         | -73                      |
| 2019-2020 | 0            | 1                | -1                     | 82             | 1                  | 6                    | 6                   | 95                       | 166                         | -71                      |
| 2020-2021 | 0            | 0                | 0                      | 48             | 1                  | 3                    | 16                  | 68                       | 166                         | -98                      |
| Average   | 0            | 1                | -1                     | 79             | 5                  | 4                    | 11                  | 99                       | 176                         | -77                      |